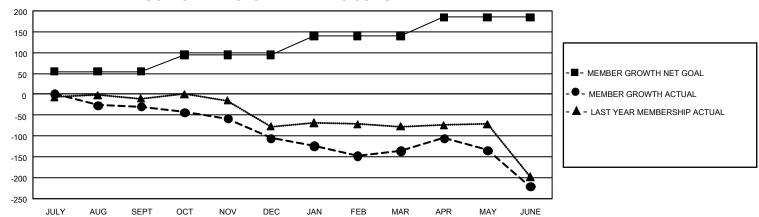

## GMT Constitutional Area 8, Group C

REPORT DOES NOT INCLUDE CLUBS IN UNDISTRICTED AREAS.

| Clubs                 |               |           |               | Members               |                         |                         |                                              |
|-----------------------|---------------|-----------|---------------|-----------------------|-------------------------|-------------------------|----------------------------------------------|
| RESULTS FOR 2023-2024 |               |           |               | RESULTS FOR 2023-2024 |                         |                         |                                              |
| QUARTER               | NEW CLUB GOAL | NEW CLUBS | DROPPED CLUBS | QUARTER ME            | MBER GROWTH NET<br>GOAL | MEMBER GROWTH<br>ACTUAL | DROPPED MEMBERS ACTUAL (including transfers) |
| JULY/AUG/SEPT         | 6             | 0         | 2             | JULY/AUG/SEPT         | 55                      | 84                      | 83                                           |
| OCT/NOV/DEC           | 0             | 0         | 2             | OCT/NOV/DEC           | 40                      | 55                      | 117                                          |
| JAN/FEB/MAR           | 3             | 0         | 0             | JAN/FEB/MAR           | 45                      | 57                      | 76                                           |
| APR/MAY/JUNE          | 3             | 0         | 3             | APR/MAY/JUNE          | 45                      | 110                     | 184                                          |

## GOALS AND ACTUAL MEMBERS CUMULATIVE

| DROPPED CLUBS: 7 |     | 72 CLUBS OF 123 ADDED 1 OR<br>MORE NEW MEMBERS | GENDER DISTRIBUTION                |              |  |
|------------------|-----|------------------------------------------------|------------------------------------|--------------|--|
|                  |     |                                                | MALE                               | 858 (50.98%) |  |
|                  |     |                                                | FEMALE                             | 824 (48.96%) |  |
| DROPPED MEMBERS  |     |                                                | NON BINARY                         | 0 (0.00%)    |  |
| DECEASED         | 28  |                                                | PREFER NOT TO ANSWER               | 1 (0.06%)    |  |
| CLUB CANCELLED   | 11  |                                                | TOTAL FAMILY UNIT MEMBERS 456      |              |  |
| OTHER            | 421 | CLICK HERE FOR                                 | TO THE TARMET OF THE MEMBERS       |              |  |
| TOTAL            | 460 | CUMULATIVE MEMBERSHIP DATA                     | FAMILY MEMBERS PAYING HALF DUES 24 |              |  |