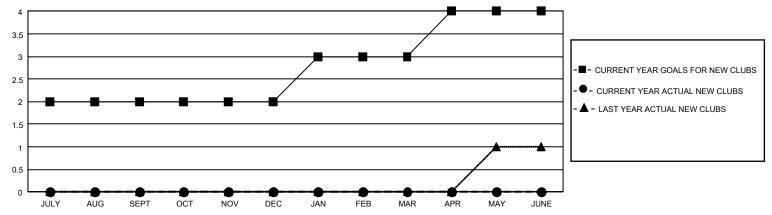

## GMT Constitutional Area 8, Group C

REPORT DOES NOT INCLUDE CLUBS IN UNDISTRICTED AREAS.

| Clubs                 |               |           |               | Members               |                         |                         |                                              |
|-----------------------|---------------|-----------|---------------|-----------------------|-------------------------|-------------------------|----------------------------------------------|
| RESULTS FOR 2023-2024 |               |           |               | RESULTS FOR 2023-2024 |                         |                         |                                              |
| QUARTER               | NEW CLUB GOAL | NEW CLUBS | DROPPED CLUBS | QUARTER ME            | MBER GROWTH NET<br>GOAL | MEMBER GROWTH<br>ACTUAL | DROPPED MEMBERS ACTUAL (including transfers) |
| JULY/AUG/SEPT         | 6             | 0         | 2             | JULY/AUG/SEPT         | 55                      | 84                      | 83                                           |
| OCT/NOV/DEC           | 0             | 0         | 2             | OCT/NOV/DEC           | 40                      | 55                      | 117                                          |
| JAN/FEB/MAR           | 3             | 0         | 0             | JAN/FEB/MAR           | 45                      | 57                      | 76                                           |
| APR/MAY/JUNE          | 3             | 0         | 3             | APR/MAY/JUNE          | 45                      | 110                     | 184                                          |

## GOALS AND ACTUAL NEW CLUBS CUMULATIVE